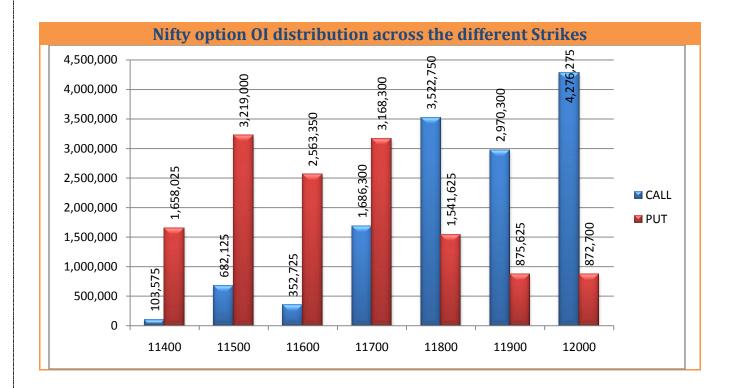

## **F & O HEADLINES**

Nifty June Future opened at 11730.20 and made high of 11782 whereas during the day it made a low of 11681 before closing 11717.15.

**Disclaimer:** This report, contains information based on research carried by or on behalf of Bonanza Portfolio Limited, is neither advice nor any offer to sell or a solicitation to buy any securities, Further the reader is also advised to exercise restraint in placing any dependence on this report, as the sender, Bonanza Portfolio Limited, neither claims or guarantees the accuracy of any information contained herein nor assumes any responsibility in relation to losses arising from the errors of fact, opinions contained herein or the dependence placed on the same. The situational factors affecting the information herein may change any time due to the volatile market conditions, and may not be accurate, complete or exhaustive, the recipient therefore is advised to use his own discretion and judgment, while entering into any transactions, whatsoever.