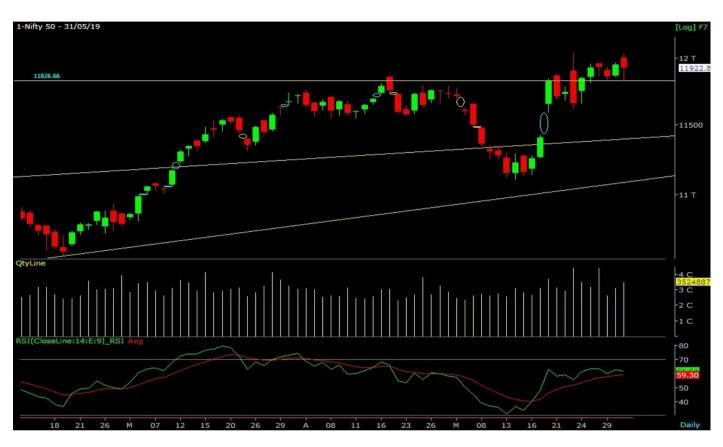

## **Technical Outlook: Nifty**

The benchmark index Nifty has found resistance at the recent high of 12041 which is eventually the all time high. The failure to move above the resistance led to a quick correction of 200 points. At the end of the session the index has closed with a red candle.

The overall bias is still in the favor of bulls as long as Nifty is sustaining above 11800. On the higher end decisive move above 12050 may induce rally towards 12200 over the short term. On the other hand fall below 11800 may unfold lower levels in the headline index.

| Indices    | Close    | <b>S</b> 3 | <b>S</b> 2 | S1    | R1    | R2    | R3    | Trend    |
|------------|----------|------------|------------|-------|-------|-------|-------|----------|
| NIFTY      | 11945.90 | 11800      | 11850      | 11880 | 11960 | 12000 | 12050 | Positive |
| BANK NIFTY | 31375.40 | 31000      | 31100      | 31250 | 31550 | 31700 | 31850 | Positive |