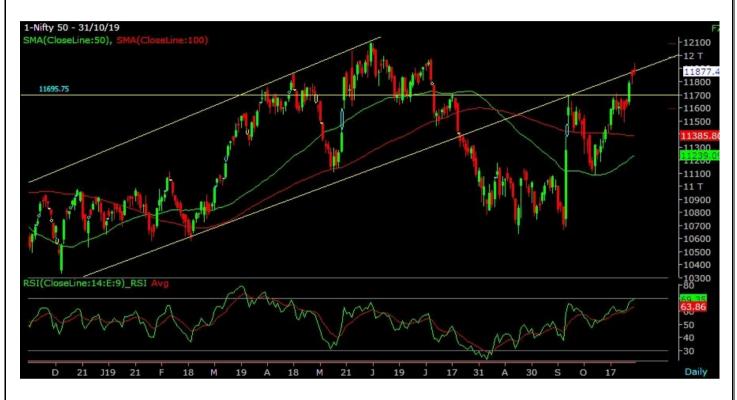

# **Technical Outlook: Nifty**

October month expiry closed in flat and formed a bearish candle on daily chart. On daily chart prices closed near yesterday's close given a range bound movement for the day. Prices are firmly holding the support near the trend line which is formed at 11850 levels. Benchmark indices opened on gap up note on 31ST October 2019 and closed in green with gain of 33.35 points at 11877.45 levels. Nifty erased most of its gains in last hour of trading session and manages to close above 11850 levels.

Nifty is sustaining above its 50 days and 100 days Simple moving average on daily time frame. Daily RSI (14) is hovering near 60 – 70 range.

In case if Nifty sustains below 11500 for couple of days on closing basis further supply till 11350-11300 cannot be ruled out. Resistance is pegged at 11950 / 12070. Immediate range for the index is seen at 11,700-12,000.