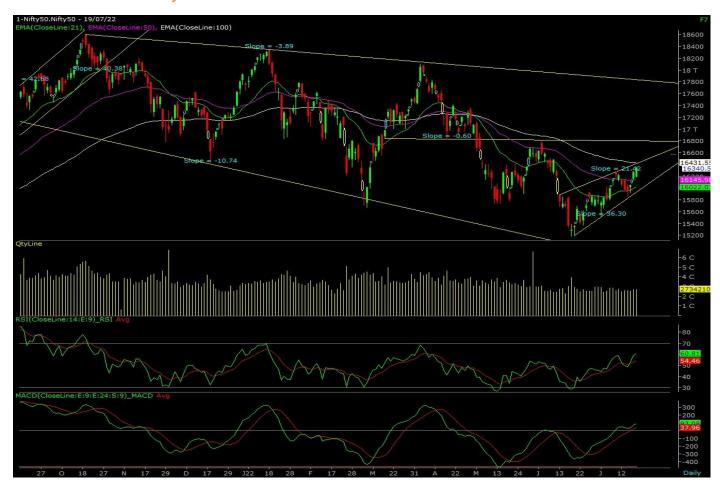

## **Technical Outlook: Nifty**

Nifty opened with a gap down of around 80 points and closed in green as there was buying seen throughout the day. On the daily chart, Nifty has formed a bullish candle above previous day's high, and it feels like the bulls have taken the front seat. On the hourly timeframe nifty is making higher highs and higher lows, opening possibilities for an upside move in the coming future towards 16500-16600 levels.

The momentum oscillator RSI (14) on the daily chart is at around 60; whereas the MACD is moving towards the centre point from lower levels. India VIX has drifted higher from 17.16 to 17.2 levels below its 200 EMA. Max pain of nifty is at 16300. Nifty pcr is at 1.35 whereas bank nifty pcr is at 1.41.

Important support levels for Nifty are at around16280, 16200, 16000 whereas the resistance levels are at 16360, 16450 and As per the F&O data, short covering has substantially increased in, out of the money calls, whereas long buildup is seen in, in the money puts which indicates a positive market. 16600 and 16400 have high short built-up whereas 16300 and 16200 has high long built-up.