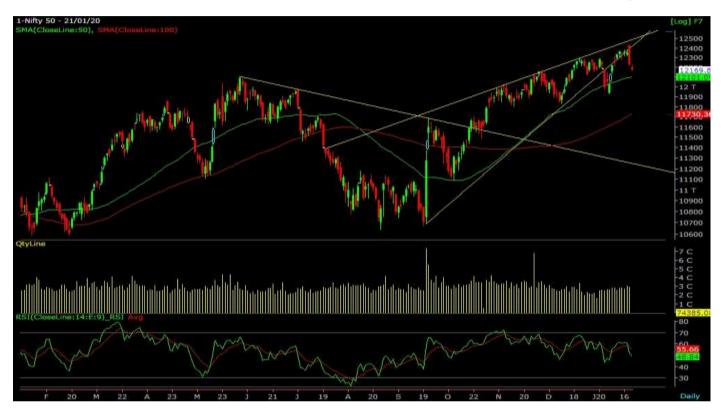

## **Technical Outlook: Nifty**

Indian bourses begun week on a depressing note amidst quarterly result disappointments and subdued global cues. Yesterday, NSE-NIFTY slipped to 7-days closing low continuing prior daily downtrend and formed a bearish engulfing pattern. Above average market participation and negative market breadth indicates that market was in favour of bears during the day.

Nifty closed below its 21 day exponential moving averages on daily time frame which calls for bearish to sideways trend for short term. Momentum oscillator RSI (14) has drift below 40 level which is concluded with bearish crossover on daily time frame.

As for the day support is placed at around 12130 and then at 12050 levels, while resistance is observed at 12220 and then at 12280 levels.

| Indices    | Close    | <b>S</b> 3 | S2    | S1    | R1    | R2    | R3    | Trend    |
|------------|----------|------------|-------|-------|-------|-------|-------|----------|
| NIFTY      | 12169.85 | 12000      | 12050 | 12130 | 12220 | 12280 | 12350 | Negative |
| BANK NIFTY | 30947.55 | 30500      | 30650 | 30800 | 31150 | 31300 | 31450 | Negative |