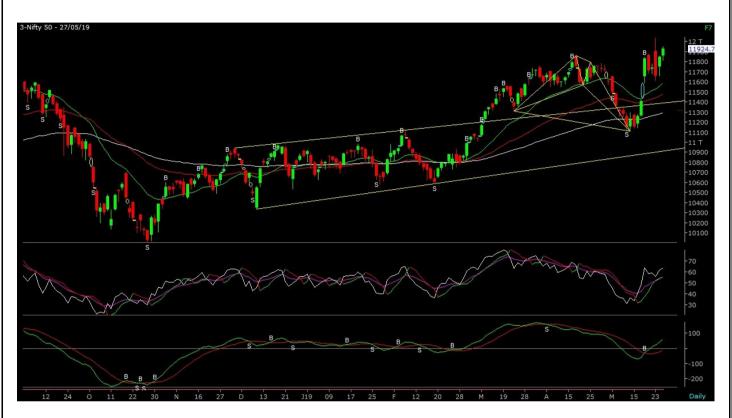

## **Technical Outlook: Nifty**

Benchmark index started the last week of may expiry with a positive note. Nifty continue to close higher after election results are out. On weekly chart Nifty has given breakout of horizontal trendline which is supported by the runaway gap. Bank nifty on the other hand is trading near its all time high levels supported with the broadening pattern breakout. The momentum indicator RSI (14) on 60 mins chart is near its overbought zone. Profit booking from current level cannot be ruled out. However RSI (14) on daily chart is reading above 60 with upward trend.

Since last two days nifty rally is supported by large cap stocks with positive market breath. So the overall bias is said to be positive. As we are trading in uncharted territory some knee jerk movements cannot be ruled out. Index hold a strong support at 11600/11700 level Drift below 11600 may seen further correction till 11400 in coming trading session. Going forward, resistance is pegged at 12000/12050 levels for coming weeks which will be a new high for a nifty.

| Indices    | Close    | S3    | S2    | S1    | R1    | R2    | R3    | Trend    |
|------------|----------|-------|-------|-------|-------|-------|-------|----------|
| NIFTY      | 11924.75 | 11750 | 11800 | 11860 | 11980 | 12050 | 12100 | Positive |
| BANK NIFTY | 31647.65 | 31200 | 31350 | 31500 | 31750 | 31850 | 32000 | Positive |