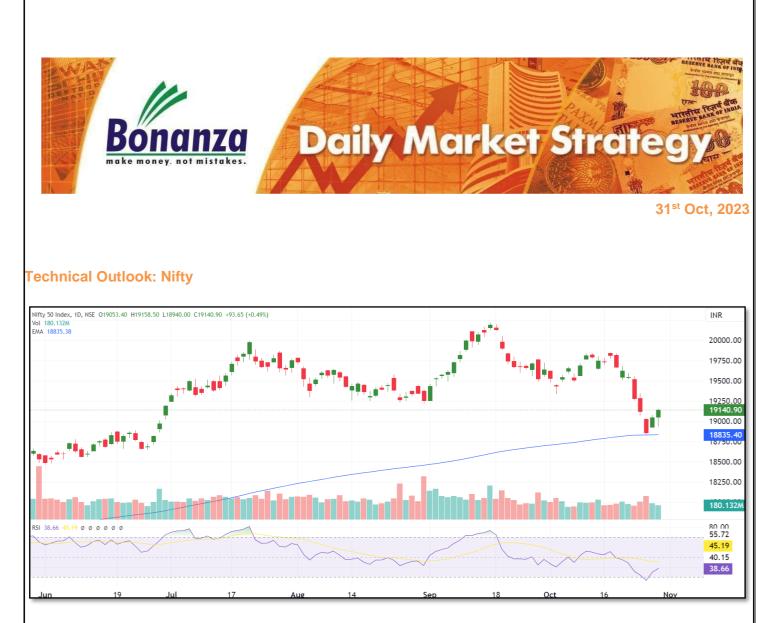

Nifty index opened on a flat note. Where we observed strong selling in the first half and recovery comes in the second half where it closed 93.65 points up, or 0.49%. In particular, Nifty is heading towards the important resistance level of the 19230, which was working as a strong hurdle. The index formed a green candle with the lower wick on the daily chart which is indicating positivity in the index.

The momentum indicator RSI grabbed support near the over-sold region indicates that the market is reversing from the support level. 200 days EMA placed at 18800 marks where we have observed strong support at the important trendline in the nifty.