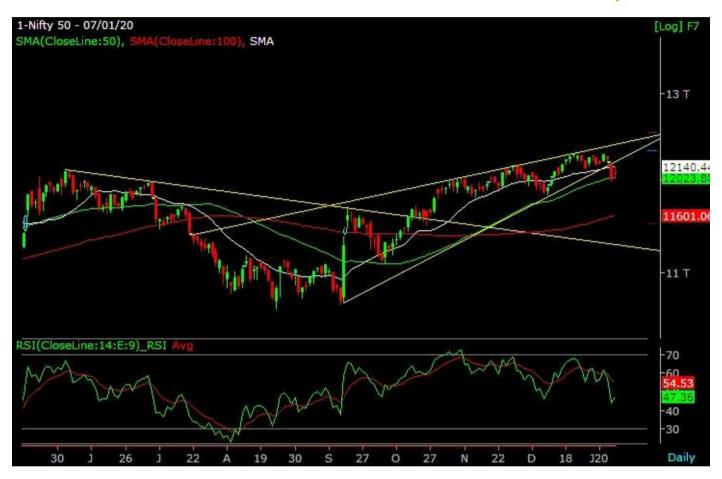

# **Technical Outlook: Nifty**

On 7<sup>th</sup> January 2020, Nifty index opened on gap up note following the global market recovery last night from the losses and closed in green. After witnessing more than 1 % gain on opening basis nifty drift below 21 days EMA on daily chart. Bulls tried an attempt to pull the index higher but could not sustain major gains. Nifty Indices has traded and closed between the 20 and 50 days simple moving average. Today's Nifty took support of 50 day EMA on daily interval. Since September 2019, RSI (14) has witness a negative crossover for first time on weekly time frame.

Drift below 11950 may seen further correction till 11800 in coming trading session. Going forward, any uptick in nifty can get capped near its next resistance zone of 12200/12300 which is supported by trend line resistance.

| Indices    | Close    | S3    | S2    | S1    | R1    | R2    | R3    | Trend    |
|------------|----------|-------|-------|-------|-------|-------|-------|----------|
| NIFTY      | 12052.95 | 11900 | 11950 | 12000 | 12100 | 12150 | 12200 | Sideways |
| BANK NIFTY | 31399.40 | 31000 | 31100 | 31200 | 31550 | 31650 | 31750 | Sideways |