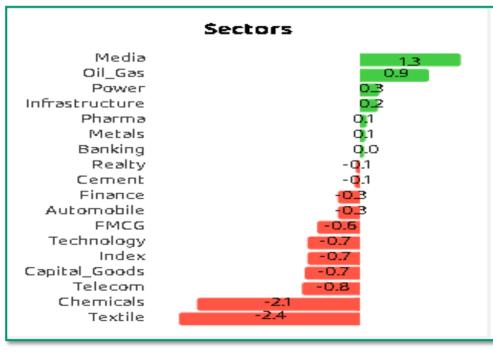

| LTP       | 45367.75 |
|-----------|----------|
| R1        | 45500    |
| R2        | 45750    |
| <b>S1</b> | 45080    |
| S2        | 44380    |

- Nifty has close near the Base line & Conversion line of Ichimoku cloud close below the Ines can led to sharp selling.
- As Nifty was not able to close above 21750, this level will act as crucial support in coming days.
- Nifty closing below 21450 will lead to downward move toward 21250 levels
- BNF is trading near the low of cloud which is acting as a support a close below the cloud will indicates that the sellers have overpower the buyers and selling can continue.
- For any upside move BNF need to close above 45750.





# FII - DII Activities: Activity FII (Cr) DII (Cr) Cash -1970.52 1002.70 Future -228.72 Option -49369.40 -

















Advance Decline A/D Ratio
71 115 0.617



#### **Result Calendar**

| Sun Pharmaceutical Industries | Q3-FY24 |
|-------------------------------|---------|
| Maruti Suzuki India           | Q3-FY24 |
| Bank Of Baroda                | Q3-FY24 |
| Godrej Consumer Products      | Q3-FY24 |
| Ambuja Cements                | Q3-FY24 |
| Dixon Technologies            | Q3-FY24 |

| Shree Cements        | Q3-FY24 |
|----------------------|---------|
| Dabur India          | Q3-FY24 |
| Mankind Pharma       | Q3-FY24 |
| Jindal Steel & Power | Q3-FY24 |
| Jubilant Foodworks   | Q3-FY24 |
| Ajanta Pharma        | Q3-FY24 |

#### **Economic Calendar**

| Time     | Event                                 | Expected | Previous |
|----------|---------------------------------------|----------|-----