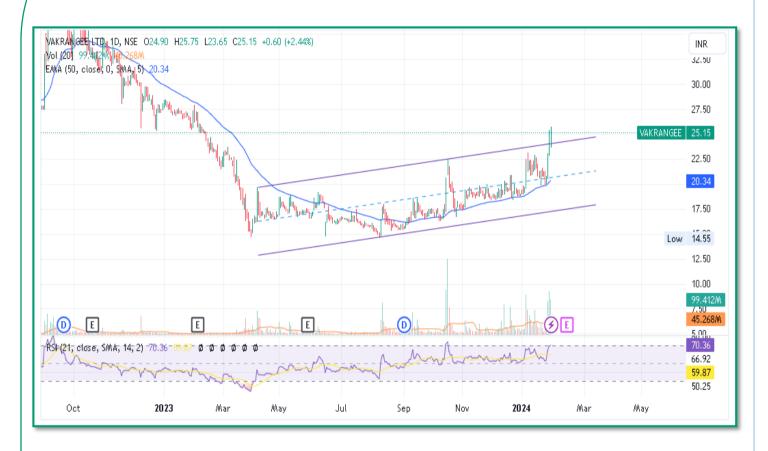

#### Call of the day (Option)

**BUY:** Vakrangee: Above: 25.70 SL: 23.60 TP: 30

Rational: Price has given a breakout of rising parallel channel with

volume increase indicating buying pressure.

The RSI is trading in higher range which is also indicating uptrend in the security.