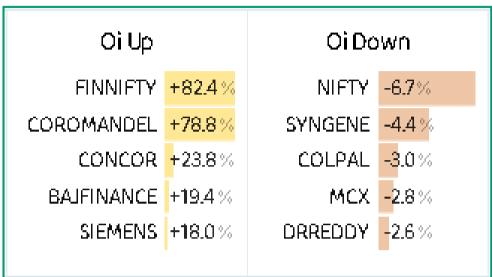

# FII - DII Activities: Activity FII (Cr) DII (Cr) Cash -1970.52 1002.70 Future -228.72 Option -49369.40 -

Advance Decline A/D Ratio
71 115 0.617