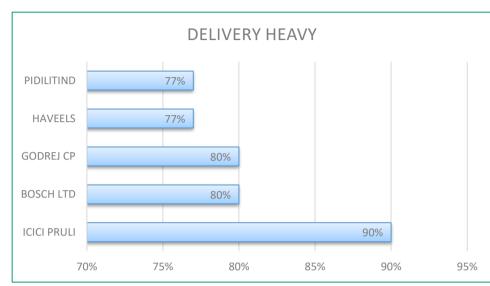

|



| LTP       | 45367.75 |
|-----------|----------|
| R1        | 45500    |
| R2        | 45750    |
| <b>S1</b> | 45080    |
| S2        | 44380    |

- Nifty has close near the Base line & Conversion line of Ichimoku cloud close below the Ines can led to sharp selling.
- As Nifty was not able to close above 21750, this level will act as crucial support in coming days.
- Nifty closing below 21450 will lead to downward move toward 21250 levels
- BNF is trading near the low of cloud which is acting as a support a close below the cloud will indicates that the sellers have overpower the buyers and selling can continue.
- For any upside move BNF need to close above 45750.





# FII - DII Activities: Activity FII (Cr) DII (Cr) Cash -1970.52 1002.70 Future -228.72 Option -49369.40 -

















Advance Decline A/D Ratio
71 115 0.617



#### **Result Calendar**

| Sun Pharmaceutical Industries | Q3-FY24 |
|-------------------------------|---------|
| Maruti Suzuki India           | Q3-FY24 |
| Bank Of Baroda                | Q3-FY24 |
| Godrej Consumer Products      | Q3-FY24 |
| Ambuja Cements                | Q3-FY24 |
| Dixon Technologies            | Q3-FY24 |

| Shree Cements        | Q3-FY24 |
|----------------------|---------|
| Dabur India          | Q3-FY24 |
| Mankind Pharma       | Q3-FY24 |
| Jindal Steel & Power | Q3-FY24 |
| Jubilant Foodworks   | Q3-FY24 |
| Ajanta Pharma        | Q3-FY24 |

#### **Economic Calendar**

| Time     | Event                                 | Expected | Previous |
|----------|---------------------------------------|----------|-