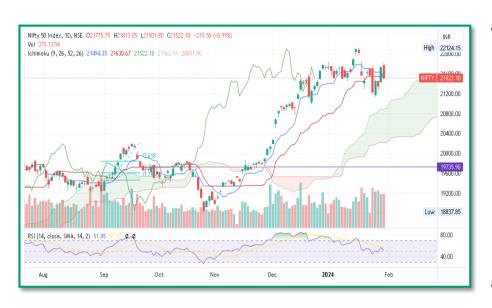

| LTP       | 21552.10 |
|-----------|----------|
| R1        | 21770    |
| R2        | 22000    |
| <b>S1</b> | 21450    |
| <b>S2</b> | 21250    |

| LTP       | 45367.75 |
|-----------|----------|
| R1        | 45500    |
| R2        | 45750    |
| <b>S1</b> | 45080    |
| S2        | 44380    |

- Nifty has close near the Base line & Conversion line of Ichimoku cloud close below the Ines can led to sharp selling.
- As Nifty was not able to close above 21750, this level will act as crucial support in coming days.
- Nifty closing below 21450 will lead to downward move toward 21250 levels
- BNF is trading near the low of cloud which is acting as a support a close below the cloud will indicates that the sellers have overpower the buyers and selling can continue.
- For any upside move BNF need to close above 45750.