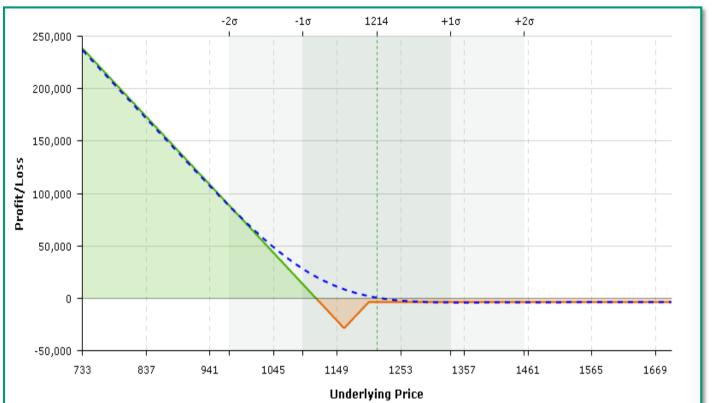

#### Expiry 29th Feb 24

Chola Fin : Sell 1\* 1200 PE @ 35-37, Buy 2\* 1160 PE @ 20-21

Range: 0-1114, SL: 1260, TP: 1174

Approx. Risk Per Set : **2600**Approx. Reward Per Set : 6000