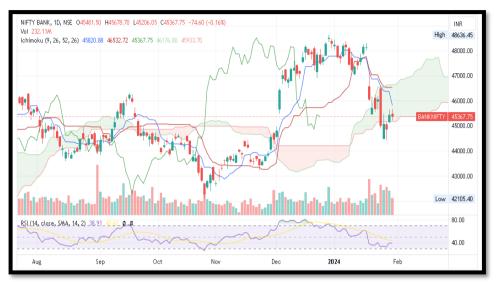

| LTP       | 21552.10 |
|-----------|----------|
| R1        | 21770    |
| R2        | 22000    |
| <b>S1</b> | 21450    |
| <b>S2</b> | 21250    |

| LTP       | 45367.75 |
|-----------|----------|
| R1        | 45500    |
| R2        | 45750    |
| <b>S1</b> | 45080    |
| S2        | 44380    |

- Nifty has close near the Base line & Conversion line of Ichimoku cloud close below the Ines can led to sharp selling.
- As Nifty was not able to close above 21750, this level will act as crucial support in coming days.
- Nifty closing below 21450 will lead to downward move toward 21250 levels
- BNF is trading near the low of cloud which is acting as a support a close below the cloud will indicates that the sellers have overpower the buyers and selling can continue.
- For any upside move BNF need to close above 45750.