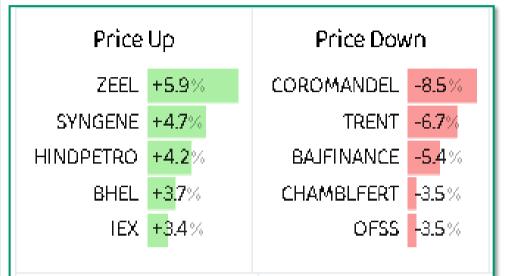

# FII - DII Activities: Activity FII (Cr) DII (Cr) Cash -1970.52 1002.70 Future -228.72 Option -49369.40 -

Advance Decline A/D Ratio
71 115 0.617