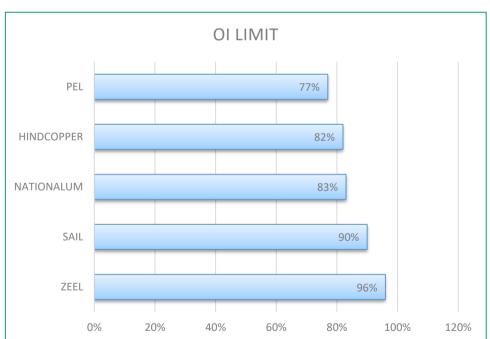

LTP       | 45367.75 |
|-----------|----------|
| R1        | 45500    |
| R2        | 45750    |
| <b>S1</b> | 45080    |
| S2        | 44380    |

- Nifty has close near the Base line & Conversion line of Ichimoku cloud close below the Ines can led to sharp selling.
- As Nifty was not able to close above 21750, this level will act as crucial support in coming days.
- Nifty closing below 21450 will lead to downward move toward 21250 levels
- BNF is trading near the low of cloud which is acting as a support a close below the cloud will indicates that the sellers have overpower the buyers and selling can continue.
- For any upside move BNF need to close above 45750.





# FII - DII Activities: Activity FII (Cr) DII (Cr) Cash -1970.52 1002.70 Future -228.72 Option -49369.40 -

















Advance Decline A/D Ratio
71 115 0.617



#### **Result Calendar**

| Sun Pharmaceutical Industries | Q3-FY24 |
|-------------------------------|---------|
| Maruti Suzuki India           | Q3-FY24 |
| Bank Of Baroda                | Q3-FY24 |
| Godrej Consumer Products      | Q3-FY24 |
| Ambuja Cements                | Q3-FY24 |
| Dixon Technologies            | Q3-FY24 |

| Shree Cements        | Q3-FY24 |
|----------------------|---------|
| Dabur India          | Q3-FY24 |
| Mankind Pharma       | Q3-FY24 |
| Jindal Steel & Power | Q3-FY24 |
| Jubilant Foodworks   | Q3-FY24 |
| Ajanta Pharma        | Q3-FY24 |

#### **Economic Calendar**

| Time     | Event                                 | Expected | Previous |
|----------|---------------------------------------|----------|-------