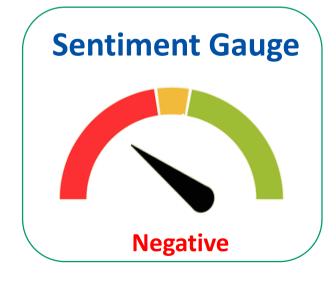

-----|----------|
| R1        | 21770    |
| R2        | 22000    |
| <b>S1</b> | 21450    |
| <b>S2</b> | 21250    |



| LTP       | 45367.75 |
|-----------|----------|
| R1        | 45500    |
| R2        | 45750    |
| <b>S1</b> | 45080    |
| S2        | 44380    |

- Nifty has close near the Base line & Conversion line of Ichimoku cloud close below the Ines can led to sharp selling.
- As Nifty was not able to close above 21750, this level will act as crucial support in coming days.
- Nifty closing below 21450 will lead to downward move toward 21250 levels
- BNF is trading near the low of cloud which is acting as a support a close below the cloud will indicates that the sellers have overpower the buyers and selling can continue.
- For any upside move BNF need to close above 45750.





# FII - DII Activities: Activity FII (Cr) DII (Cr) Cash -1970.52 1002.70 Future -228.72 Option -49369.40 -

















Advance Decline A/D Ratio
71 115 0.617



#### **Result Calendar**

| Sun Pharmaceutical Industries | Q3-FY24 |
|-------------------------------|---------|
| Maruti Suzuki India           | Q3-FY24 |
| Bank Of Baroda                | Q3-FY24 |
| Godrej Consumer Products      | Q3-FY24 |
| Ambuja Cements                | Q3-FY24 |
| Dixon Technologies            | Q3-FY24 |

| Shree Cements        | Q3-FY24 |
|----------------------|---------|
| Dabur India          | Q3-FY24 |
| Mankind Pharma       | Q3-FY24 |
| Jindal Steel & Power | Q3-FY24 |
| Jubilant Foodworks   | Q3-FY24 |
| Ajanta Pharma        | Q3-FY24 |

#### **Economic Calendar**

| Time     | Event