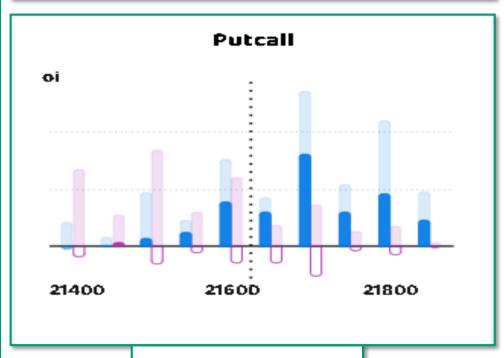

| LTP       | 21552.10 |
|-----------|----------|
| R1        | 21770    |
| R2        | 22000    |
| <b>S1</b> | 21450    |
| <b>S2</b> | 21250    |

| LTP       | 45367.75 |
|-----------|----------|
| R1        | 45500    |
| R2        | 45750    |
| <b>S1</b> | 45080    |
| S2        | 44380    |

- Nifty has close near the Base line & Conversion line of Ichimoku cloud close below the Ines can led to sharp selling.
- As Nifty was not able to close above 21750, this level will act as crucial support in coming days.
- Nifty closing below 21450 will lead to downward move toward 21250 levels
- BNF is trading near the low of cloud which is acting as a support a close below the cloud will indicates that the sellers have overpower the buyers and selling can continue.
- For any upside move BNF need to close above 45750.