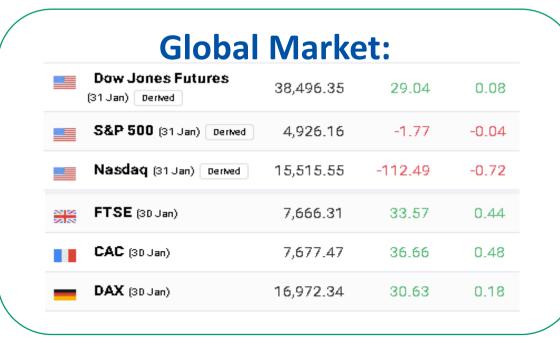

#### **Economic Calendar**

| Time     | Event                                 | Expected | Previous |
|----------|---------------------------------------|----------|----------|
| 14:25:00 | EUR- German Unemployment Change (Jan) | 10K      | 5K       |
| 18:30:00 | EUR- German CPI (MoM) (Jan)           | 0.2%     | 0.1%     |
| 21:00:00 | USD- Crude Oil Inventories            | -        | -9.233M  |