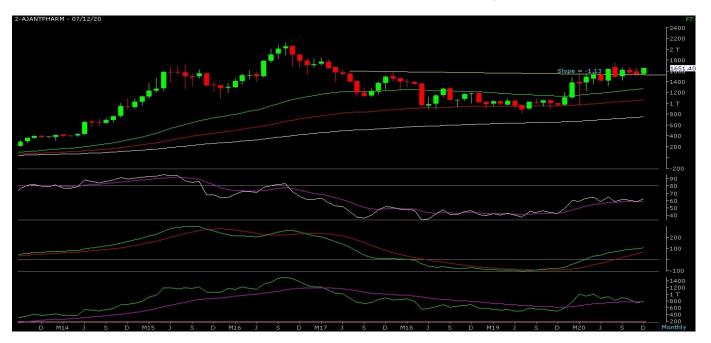

## Rationale:

- ➤ After a prolonged consolidation, the stock has given a breakout of a consolidation range on a monthly time frame. Recently we saw some cooling off in this counter as it went through some consolidation phase as well.
- Pandemic turned BOON for Pharma space as Nifty Pharma index proceeded to log heft gains witnessing breakout of the five years long Falling Channel pattern on a monthly time frame.
- AJANTPHARM & Nifty Pharma index is currently settled above all its major exponential moving averages (50, 100, & 200) & furthermore both are outperforming the Nifty50 which is visible on Relative Strength (RS) indicator on the month on month basis.
- Prices have also witnessed a Symmetrical triangle pattern breakout on the daily time frame.
- > Based on the above Technical studies we can come out with a view that the price may move towards higher levels over the short period.