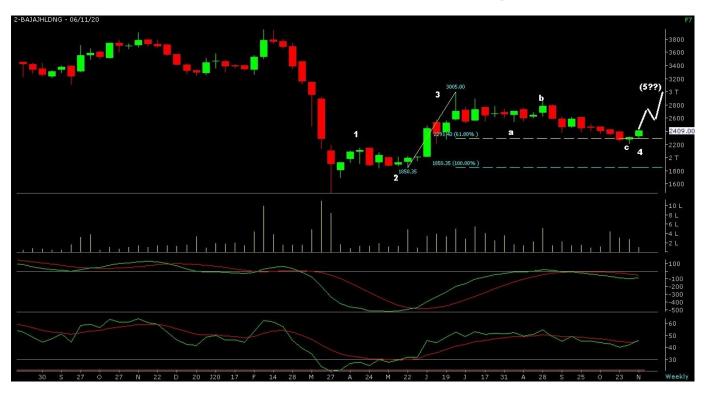

## Rationale:

- ➤ In these recent correction prices have likely to complete its ABC zigzag correction and most probably the wave 4<sup>th</sup> has conquered.
- Prices have completed its wave 4 at 61.80 percent Fibonacci retracement from the bottom of wave 2 till the high of wave 3.
- Momentum Oscillator RSI (14) on a weekly chart has formed an intermediate bottom and hooked up above 40 levels with positive crossover.
- In terms of the candlestick, the stock has formed a bullish harami pattern on the weekly chart. Bullish candlestick pattern near intermediate bottom adds more confirmation for its next leg of an up move
- ➤ Based on the above Technical studies we can come out with a view that the price may move higher in coming sessions.