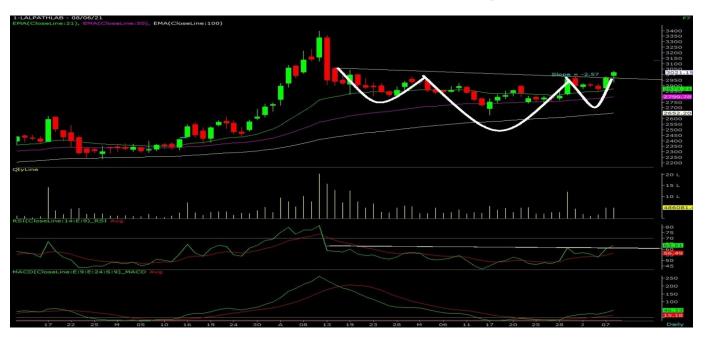

### Rationale:

- The prices were trading in a range of 2750 to 2950 for the almost two months and have formed inverted head & shoulder pattern on the daily chart.
- ➤ LALPATHLAB has broken out of an inverted head & shoulder pattern at 3000 levels on 08<sup>th</sup> June and the prices has registered a decisive breakout that suggests a change in the trend from sideways to upside.
- > Stock is trading above its 21, 50 & 100- day exponential moving averages on daily time frame, which is positive for the prices in the near term.
- MACD indicator is reading above its centerline with positive crossover above its signal line. Momentum oscillator RSI (14) has witnessed a horizontal trend line breakout which is placed at 60 levels, which indicates positive momentum is likely to continue ahead.
- ➤ Based on the above Technical studies we can come out with a view that the price may move towards higher levels over the short period.